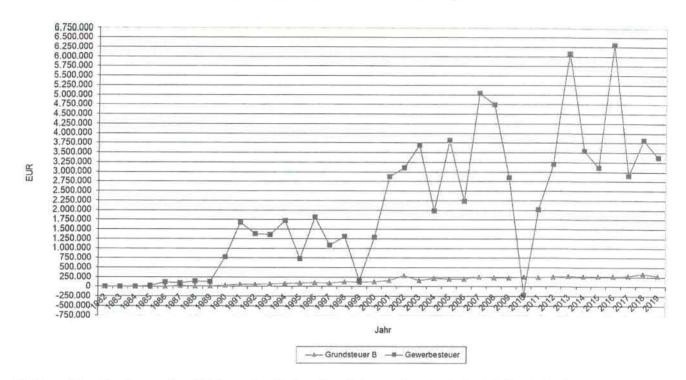

Die Grundsteuer B und die Gewerbesteuer der Betriebe werden von den Markungsgemeinden, also der Stadt Besigheim und der Gemeinde Mundelsheim, erhoben und entsprechend den Beteiligungsquoten an die Mitgliedsgemeinden verteilt. Bis Ende 2019 sind gesamt 5.551.850,25 EUR Grundsteuer B und 78.174.680,40 EUR Gewerbesteuer angefallen, insgesamt also 83.726.530,65 EUR.

Die Entwicklung der Grundsteuer B und der Gewerbesteuer aus dem Verbandsgebiet zeigt auch die nachfolgende Grafik:

\_

<sup>1</sup> Ist-Wert zum 31.12.2019

### Grund- und Gewerbesteuer aus dem Verbandsgebiet

Die Investitionskosten zur Erschließung des Verbandsgebiets wurden durch den Verkauf der Gewerbeflächen und damit verbunden durch die Einzahlungen von Beiträgen finanziert.