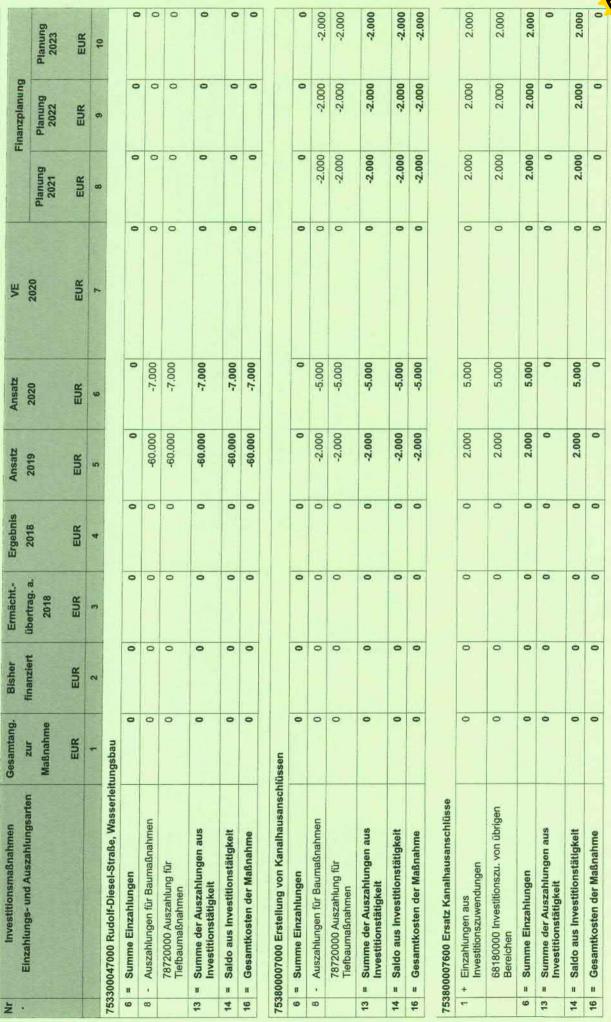

Die Erschließung der **Rudolf-Diesel-Straße** mit Ringschluss zur Ferdinand-Porsche-Straße ist fertiggestellt. Für das Planjahr werden nur noch geringe Restarbeiten erwartet, weshalb sich die Planansätze gegenüber dem Vorjahr deutlich geringer darstellen. Weitere Mittel sind für die **Investitionskostenumlage** an den ZV Klärwerk Neckarwestheim veranschlagt. Der in den Vorjahren begonnene **Grunderwerb** wird auch im Haushaltsjahr 2020 fortgeführt werden.

Nach der Fertigstellung der Verlängerung der Rudolf-Diesel-Straße werden zunächst keine größeren Investitionen geplant. Lediglich im Jahr 2021 wird die Deckschicht für diese Maßnahme vorgesehen.

Die weitere Erschließung des gesamten Gebiets nach Osten auf Gemarkung Mundelsheim erfolgt nach Bedarf. Die hierfür zu erwartenden Ein- und Auszahlungen kommen erst außerhalb des Finanzplanungszeitraums in den Jahren 2024 ff. zum Tragen.