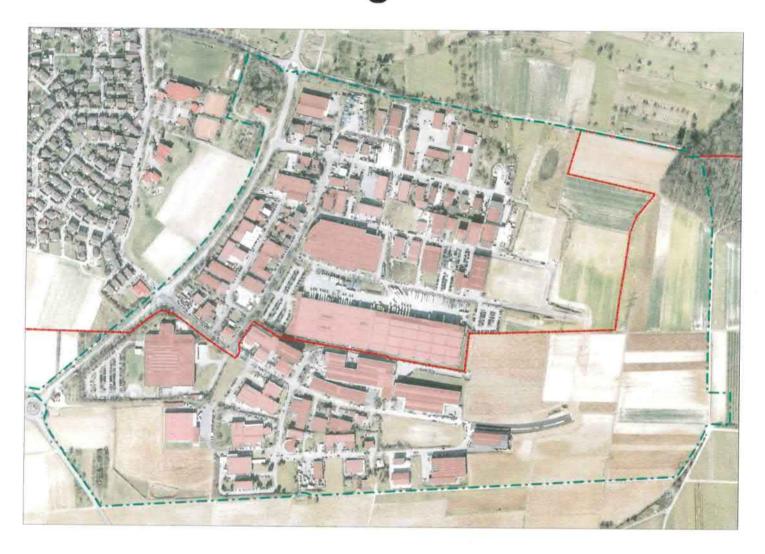

Die im Verbandsgebiet "Ottmarsheimer Höhe" bestehenden Betriebe sind im Anschluss an diesen Vorbericht zusammengestellt.